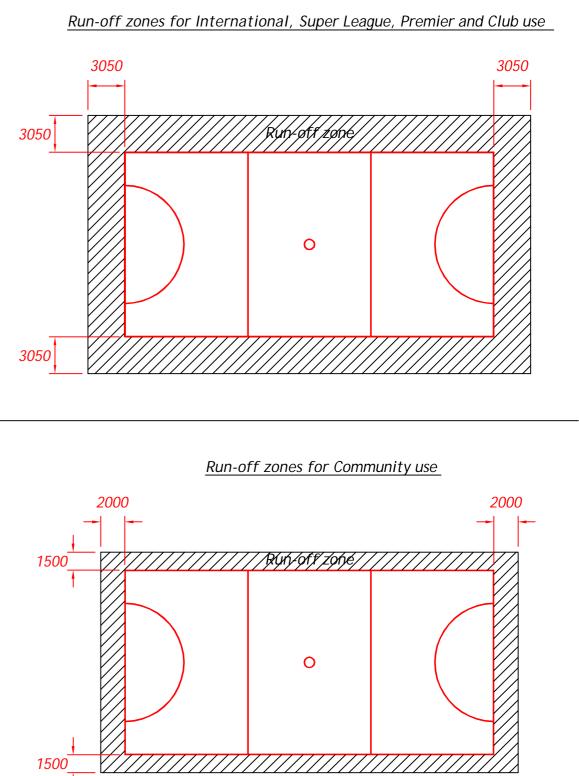

DISCUSSED WITH IFNA.

I: CSP2-2258 JC 13/5/11, CROSS COURT SECTION LINES MOVED TO DIVIDE COURT INTO EQUAL THIRDS.

H: JC, 05/01/10, NEW RUN-OFF ZONE SHOWN AS SPORT ENGLAND & ENGLISH NETBALL ASSOCIATION REQUIRE.