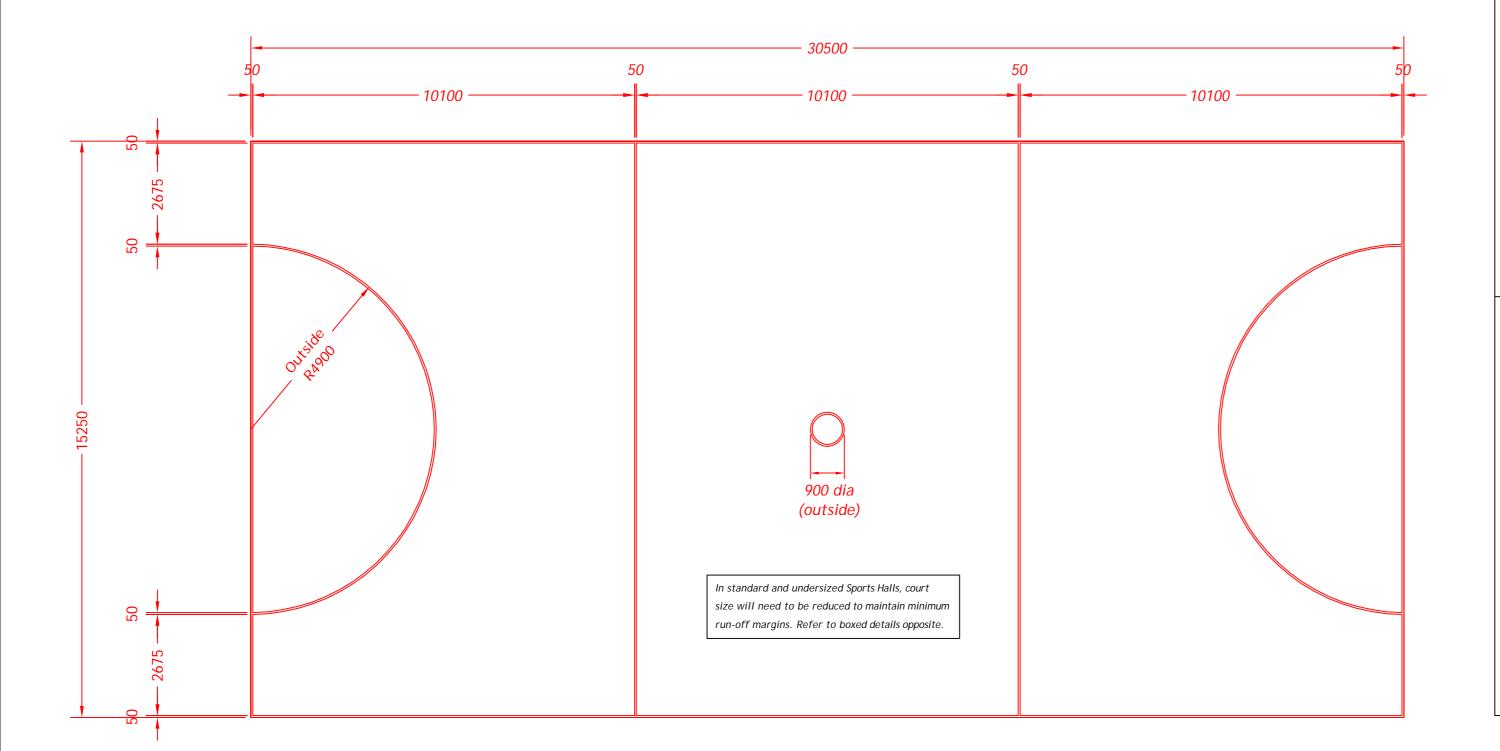

## **NOTES**

All dimensions are in millimetres.

The line widths are 50mm MAXIMUM.

The lines shall be easily distinguishable and coloured red. (Where other markings conflict other colours maybe used except Yellow)

Continental Sports Limited accepts no responsibility for ensuring compliance of this layout with any relevant legislation.

FLOOR MARKINGS FOR A

NETBALL COURT

Tolerances as detailed on SPE001 unless noted on the dimension. ALL DIMENSIONS ARE GIVEN IN MILLIMETRES. DO NOT SCALE OFF DRAWING.